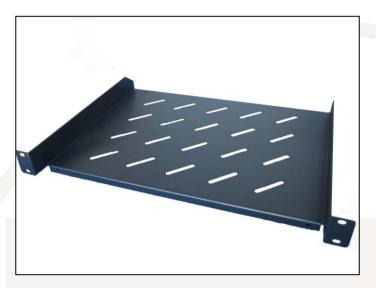

## **MUSH1C - 1U Vented Cantilever Shelf**

### 1U Vented Cantilever Shelf (MUSH1C)

#### Features

- 350mm deep shelf.
- 4 mounting holes for a secure installation.
- Weight capacity of 13 kgs.
- Ventilation holes to help with temperature control.
- Supplied with set of black cage nuts.