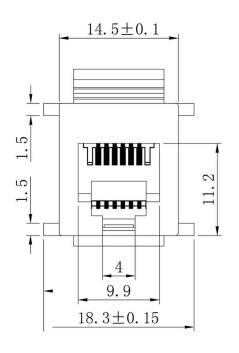

## Specifications:

- Net weight (including primary packaging): 4g, #20 102g
- Dimensions: 27mm x 18.5mm x 18.8mm
- Colour: Black (KCK66BKne) or White (KCK66WHne)
- Materials:

Housing: ABS UL94V-0 Gold plating on contacts