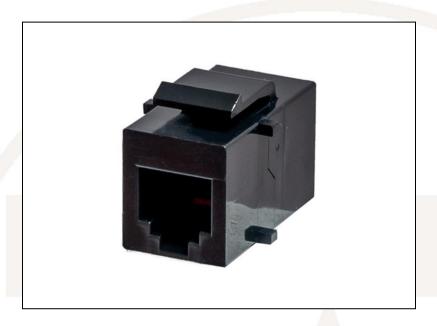

## Contractor Grade RJ12 Keystone Coupler

## Contractor Grade RJ12 Keystone Coupler (KCK66BKne)

The contractor grade version of our popular RJ12 (6p6c) keystone coupler, used in both our panel mount, and D UNIVERSAL ranges.: