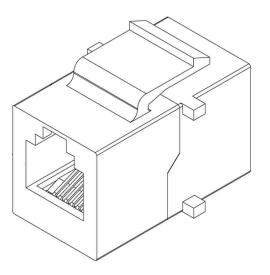

## Features:

- RJ11 and RJ12 (6p4c + 6p6c) high quality keystone coupler
- Used as a component in our panel mount and D-UNIVERSAL range
- Wired Pin 1:1