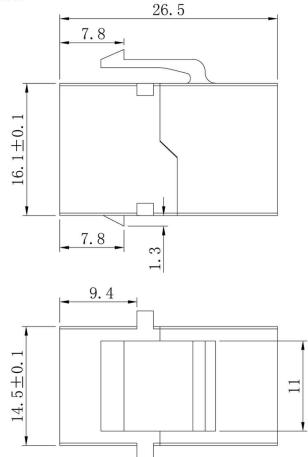

## Specifications:

- Net weight (including primary packaging): 4g, #20 102g
- Dimensions: 27mm x 18.5mm x 18.8mm
- Colour: Black (KCK66BKne) or White (KCK66WHne)
- Materials:

Housing: ABS UL94V-0 Gold plating on contacts