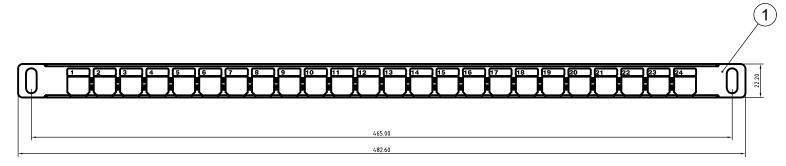

### Features

- 0.5U nickel-plated frame design ideal for high density (e.g. Category 6 or 6A) installations
- Suitable for keystones up to 17.2mm wide
- Mounts to any standard 19-inch rack, cabinet or wall bracket
- Clear numbering on the front provides a quick, easy way to identify cable run
- Write on' label facility for port identification
- Snap in' removable rear cable management
- Earthing point provided
- Option to part or fully load panel
- Panel includes: 2 sets of cage nuts and cable ties

#### Specifications

- Dimensions (WXDXH): approx. 483mm x ? x 22mm, D= 97mm with or 30.5mm without cable management
- Weight: approx. 246g with or 152g without cable management
- Colour: front panel: silver, cable management: black
- Material: front panel: SPCC with nickel-plated finish, cable management: ABS