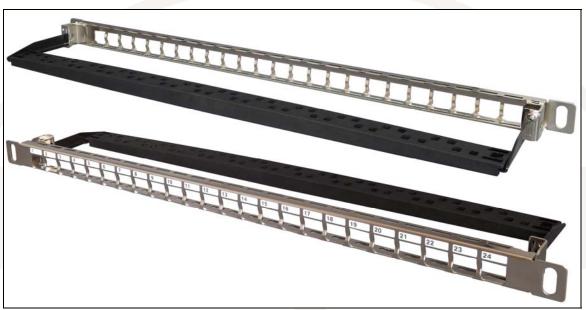

## 24 port 0.5U unpopulated FTP keystone panel with cable management bar

24 port 0.5U unpopulated FTP keystone panel (FFK24mt0.5su)

This 0.5U panel is ideal for high density mounting of 24 shielded or unshielded keystones. The attractive nickel-plated finish introduces a new and aesthetically enhanced style to shielded cabinet installations. The removable rear cable management bar can be fitted without the need for any tools or fixings by simply snapping it into place.

### Features

- 0.5U nickel-plated frame design ideal for high density (e.g. Category 6 or 6A) installations
- Suitable for keystones up to 17.2mm wide
- Mounts to any standard 19-inch rack, cabinet or wall bracket
- Clear numbering on the front provides a quick, easy way to identify cable run
- Write on' label facility for port identification
- Snap in' removable rear cable management
- Earthing point provided
- Option to part or fully load panel
- Panel includes: 2 sets of cage nuts and cable ties

28/04/2016 TUK Ltd, Unit 4, Wimbledon Stadium Business Centre, Riverside Road, London SW17 0BA

**ROHS Compliant** 

| PART NAME                       | Q'TY                                                |
|---------------------------------|-----------------------------------------------------|
| 0.5U 24 PORT PATCH PANEL(FRONT) | 1                                                   |
| CABLE MANAGEMENT                | 1                                                   |
| GROUNDING SCREW(M3*8)           | 1                                                   |
|                                 | 0.5U 24 PORT PATCH PANEL(FRONT)<br>CABLE MANAGEMENT |