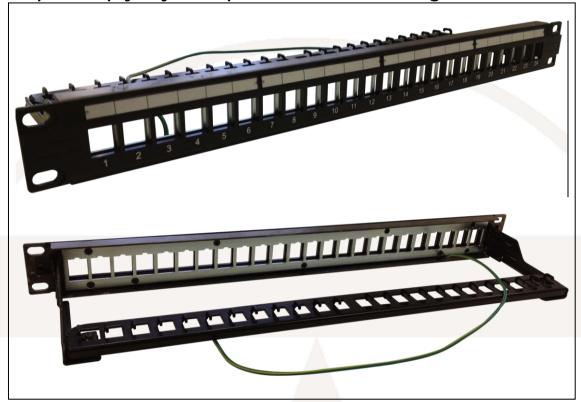

## 24 port empty keystone panel with cable management and earthing

24 port empty keystone panel with cable management and earthing (FFK24mtmc)

## Features

- Suitable for a wide variety of keystone (up to 17.6mm wide)
- Mounts to any standard 19-inch rack, cabinet or wall bracket
- Clear numbering on the front provides a quick, easy way to identify cable run
- 'Slip-in' label facility for port identification
- High quality removable metal rear cable management with earthing