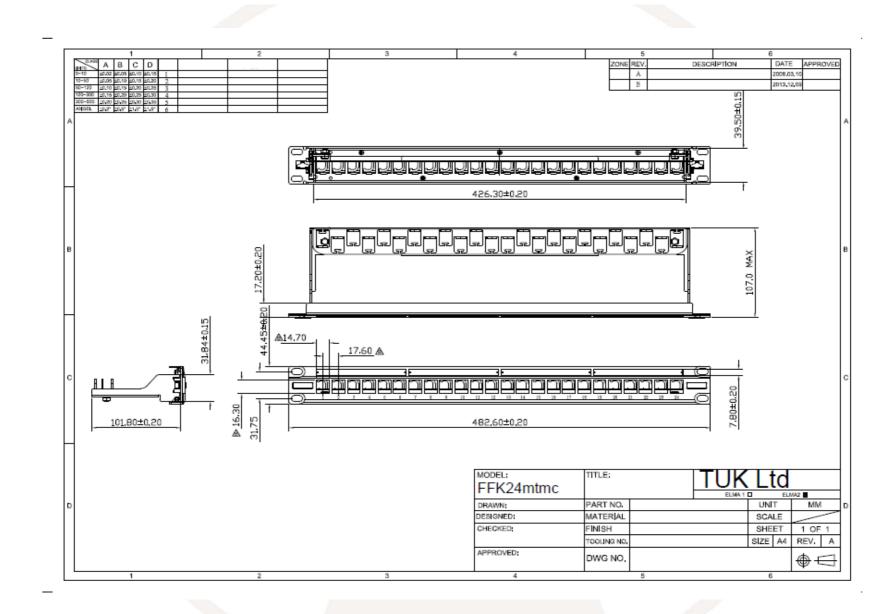

## 24 port empty keystone panel with cable management and earthing

24 port empty keystone panel with cable management and earthing (FFK24mtmc)

## Features

- Suitable for a wide variety of keystone (up to 17.6mm wide)
- Mounts to any standard 19-inch rack, cabinet or wall bracket
- Clear numbering on the front provides a quick, easy way to identify cable run
- 'Slip-in' label facility for port identification
- High quality removable metal rear cable management with earthing

## **Specifications**

- Weight:790g
- Colour: black

TUK Ltd, Unit 4, Wimbledon Stadium Business Centre, Riverside Road, London, SW17 0BA