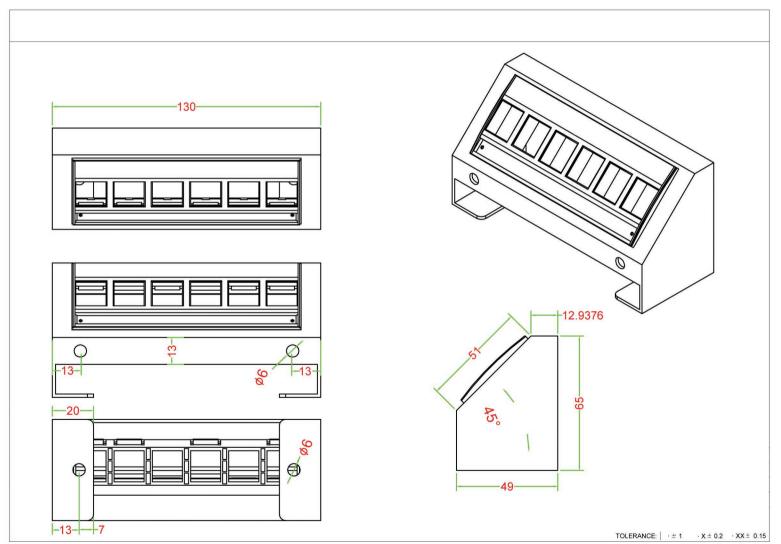

## **Specifications**

• Weight: approx. 182g

• Dimensions: approx. 130 x 65 x49mm

Keystone ports approx. 19.2 x 14.9mm

• Suitable for keystones up to 18.5mm wide

Colour: black

Material: metal panel with plastic front bezel