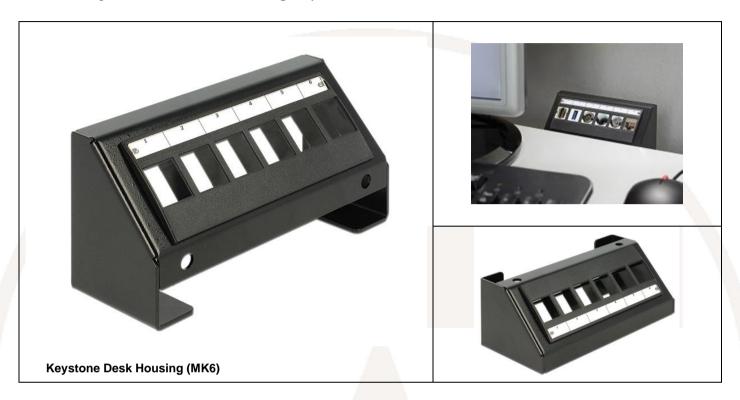

## **Keystone Desk Housing 6 port**

This keystone panel can be used as a small distribution box on or under the desk, on a wall and in a shallow SOHO cabinet. Two different mounting options provide a versatile and flexible installation. With its standardized dimensions, it is suitable for easy snap-in mounting of 6 keystone modules.

## **Features**

- 45 degree angled keystone panel
- For flexible mounting on desks, tables, furniture or walls
- Printed with numbered ports and labelling facility
- Easily mountable side by side
- Holes for screw fixing, distance 104mm
- Supplied with two screws
- For use with our multimedia keystone range <a href="http://www.tuk.co.uk/product/keystone-connectors-range/">http://www.tuk.co.uk/product/keystone-connectors-range/</a>

## **Specifications**

• Weight: approx. 182g

• Dimensions: approx. 130 x 65 x49mm

Keystone ports approx. 19.2 x 14.9mm

• Suitable for keystones up to 18.5mm wide

Colour: black

Material: metal panel with plastic front bezel