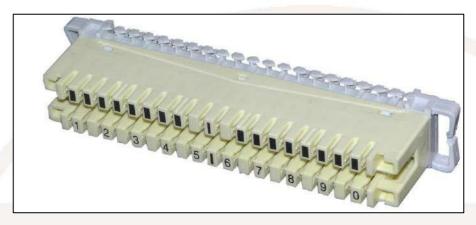

## 237A type 10 pair disconnection strip

## 237A type 10 pair disconnection strip (27Aus)

This disconnection strip is our cost-effective 10 pair insulation displacement connection strip.

## **Specifications**

• Dimensions: 123mm x 20.5mm x 39.5mm

Base: Polycarbonate

Housing: PBT

Both housing and base UL-94-V0 standard fire retardant

Contacts: 20µ"/0.51µm silver-plated phosphor bronze

• Wire connections per slot: 2