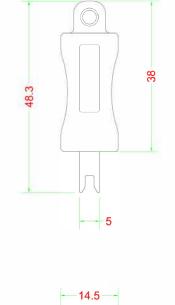

#### **Specifications:**

- Net weight (including primary packaging): PSLBbk/rd#50 59g; PSLBbk/rd#20 12g; TLB 7g (approx)
  - PSLBbk/rd#50 129.2 x 81 x 40mm; Dimensions: PSLBbk/rd#20 - 127.4 x 88.3 x14.7mm

    - TLB 50 x 17 x10mm
- Colour: LOCKBOOT -Red or Black. Key Red
- Materials: LOCKBOOT Fireproof Nylon-66; Key Fireproof ABS UL-94V0 and cold rolled steel (SPCC)