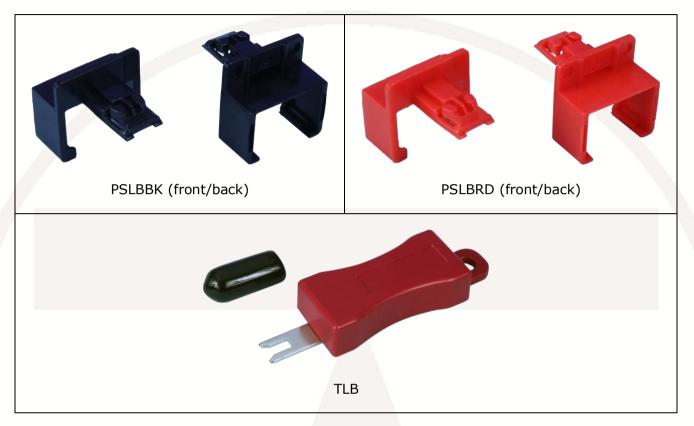

### LOCKBOOT & Key

Our LOCKBOOT retrofittable RJ45 patch lead lock enables installers to guickly, easily and inexpensively convert existing patch leads into locking leads, guaranteeing a secure connection and providing additional data security for any installation.

#### Features:

- Easy to assemble, no special tools required •
- Avoids need for stocking or ordering special locking leads works with standard patch leads
- Tamper resistant, secures data connections where vibration or interference are a concern
- Compatible with industry standard RJ45 plugs and sockets, Cat 5e/6/6A
- Supplied with detailed instruction sheet •
- Fully patented system •

    - TLB 50 x 17 x10mm
- Colour: LOCKBOOT -Red or Black. Key Red
- Materials: LOCKBOOT Fireproof Nylon-66; Key Fireproof ABS UL-94V0 and cold rolled steel (SPCC)