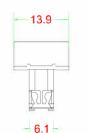

#### **Specifications:**

- Net weight (including primary packaging): PSLBbk/rd#50 59g; PSLBbk/rd#20 12g; TLB 7g (approx)
  - PSLBbk/rd#50 129.2 x 81 x 40mm; Dimensions: PSLBbk/rd#20 - 127.4 x 88.3 x14.7mm

    - TLB 50 x 17 x10mm
- Colour: LOCKBOOT -Red or Black. Key Red
- Materials: LOCKBOOT Fireproof Nylon-66; Key Fireproof ABS UL-94V0 and cold rolled steel (SPCC)