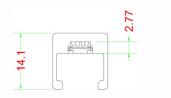

#### **Specifications:**

- Net weight (including primary packaging): PSLBbk/rd#50 59g; PSLBbk/rd#20 12g; TLB 7g (approx)
  - PSLBbk/rd#50 129.2 x 81 x 40mm; Dimensions: PSLBbk/rd#20 - 127.4 x 88.3 x14.7mm

    - TLB 50 x 17 x10mm
- Colour: LOCKBOOT -Red or Black. Key Red
- Materials: LOCKBOOT Fireproof Nylon-66; Key Fireproof ABS UL-94V0 and cold rolled steel (SPCC)