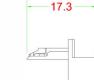

#### **Specifications:**

- Net weight (including primary packaging): PSLBbk/rd#50 59g; PSLBbk/rd#20 12g; TLB 7g (approx)
  - PSLBbk/rd#50 129.2 x 81 x 40mm; Dimensions: PSLBbk/rd#20 - 127.4 x 88.3 x14.7mm

    - TLB 50 x 17 x10mm
- Colour: LOCKBOOT -Red or Black. Key Red
- Materials: LOCKBOOT Fireproof Nylon-66; Key Fireproof ABS UL-94V0 and cold rolled steel (SPCC)