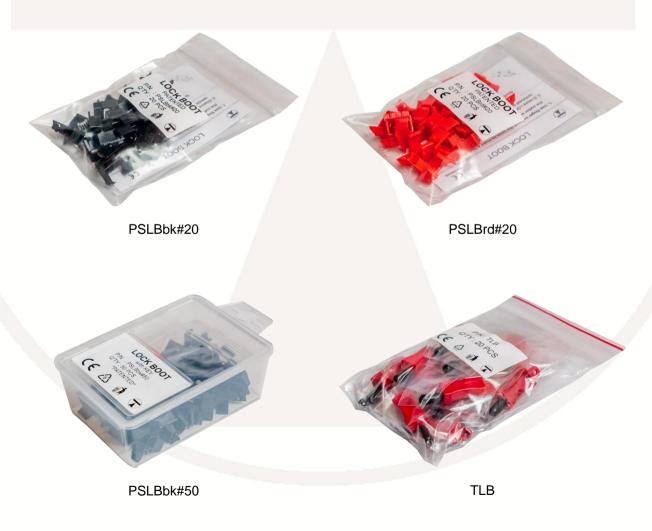

#### Packaging:

PSLBbk/rd#20 - in poly bags of 20

TLB – in individual poly bags then in 20's

PSLBbk/rd#50 – in cartons of 50 x LOCKBOOT and 1 key

Commodity code: 85444920 County of origin: Taiwan

EAN Numbers: PSLBBK#20 - 5055386508508; PSLBRD#20 - 5055386508515; TLB - 5055386508522; PSLBBK#50 - 5055386508539; PSLBRD#50 - 5055386508546