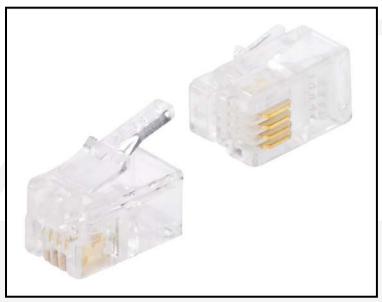

## Modular Plug RJ11 (6P4C)

## Modular Plug (PCF64 / PGF64)

6 position 4 contact plug used on telephone line cords and a variety of other applications. Known as RJ11 connector