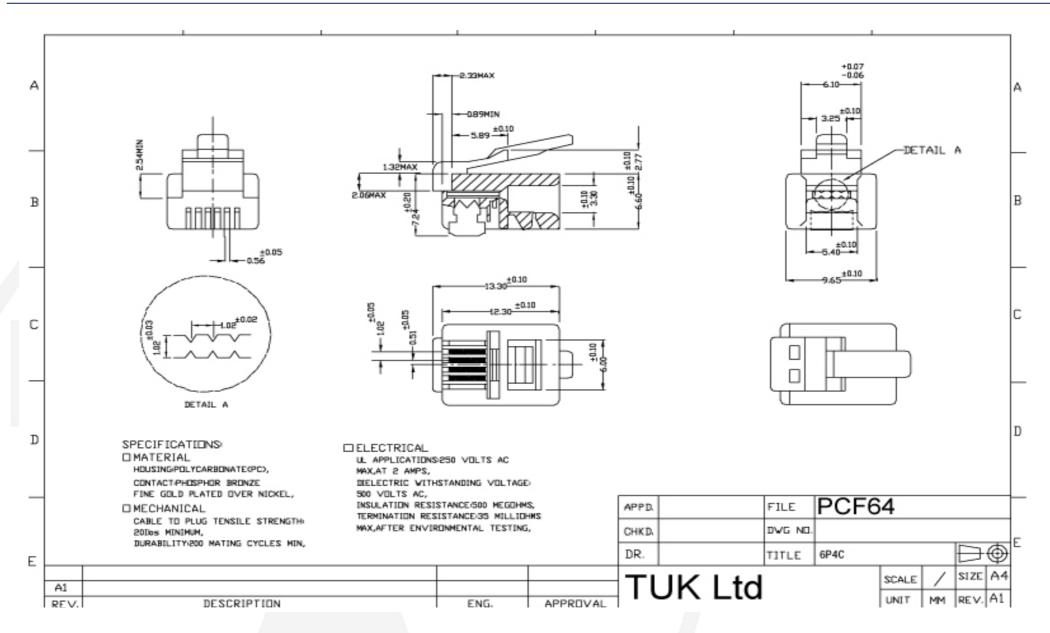

## Modular Plug (PCF64 / PGF64)

6 position 4 contact plug used on telephone line cords and a variety of other applications. Known as RJ11 connector

## Features

- Suitable for round (PGF64) or flat (PCF64) cable
- UL listed
- Contact blades are suitable for stranded and/or solid wire from 24-26 AWG
- Shielded, long bodied, customised logos and colours are available to order
- Also available in 6 position and 6 contacts (see PCH66)

## **Specifications**

- Housing: Polycarbonate, UL94V
- Contacts: 15μ"/0.38μm Gold plated over 100μ " / 2.54μm Nickel plate over Phosphor Bronze

TUK Ltd, Unit 4, Wimbledon Stadium Business Centre, Riverside Road, London, SW17 0BA